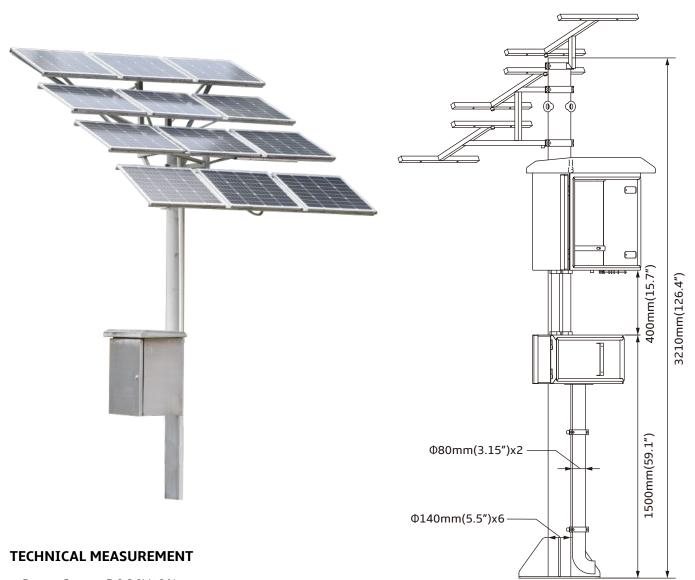

## **Solar Powered Transformer Rectifiers**

Power Input: DC 36V±2%DC Output: 30V, 5A

ullet Insulation Resistance: >10m $\Omega$ 

Control Range: -3V~3VControl Accuracy: 10mV

• Noise: <80 dB

• IP Level: IP44 / IP66

## **WORKING ENVIRONMENT**

Temperature: 15°C ~ 50°C
Humidity: 15% ~ 90% RH
Air Pressure: 86kPa ~ 106kPa

• Lifetime: 30 yrs.

www.yuxi-anode.com

6/F, Tianlu Building, 767 Liangzhu Road,

Ningbo 315000, P.R. China