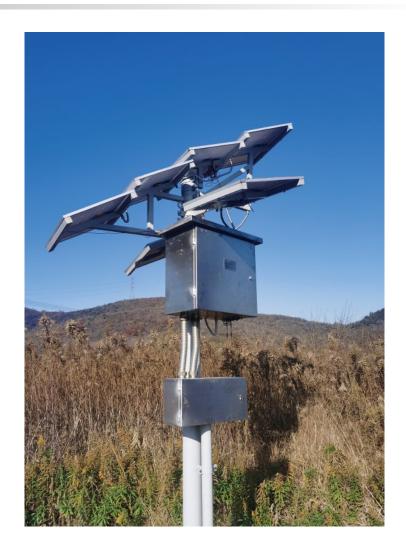

## **Solar Powered Transformer Rectifiers**

Solar energy is the most abundant energy source on earth, and can be used to produce other renewable energy sources. This solar powered rectifier, also referred to as photovoltaic transformer, is powered by a DC battery bank with a controlled automatic output voltage. The battery bank charges during daylight hours by poly-crystalline solar panels. Our rectifier is built and controlled by the latest logic controller with the ability to do precise control.

It is designed for remote areas with no power access. It can be applied for the cathodic protection of gas/oil pipelines, storage tanks, ocean freighters, etc.