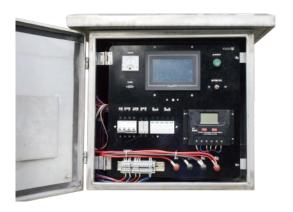

## **FUNCTIONS**

- Rectifier Module: DC-DC
- Mode Switch: Auto / Manual(25-step outputs)
- Surge Protection
- Lightning Protection (optional)
- Sun Protection (optional)
- LED Digital Display (optional)
- Data Remote Transmission and Control (optional)
- GPS Synchronization Current Interrupter (optional)

## **Solar Powered Transformer Rectifiers**

Power Input: DC 36V±2%DC Output: 30V, 5A

ullet Insulation Resistance: >10m $\Omega$ 

Control Range: -3V~3VControl Accuracy: 10mV

• Noise: <80 dB

• IP Level: IP44 / IP66