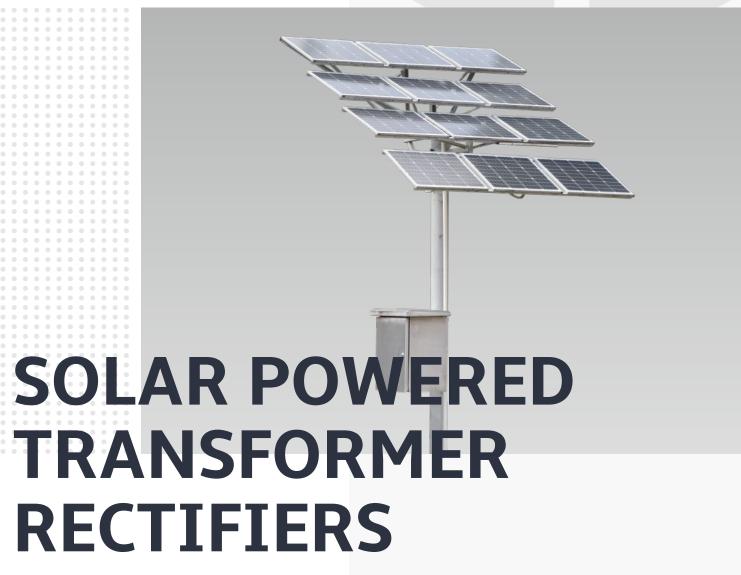

## **Solar Powered Transformer Rectifiers**

Solar energy is the most abundant energy source on earth, and can be used to produce other renewable energy sources. This solar powered rectifier, also referred to as photovoltaic transformer, is powered by a DC battery bank with a controlled automatic output voltage. The battery bank charges during daylight hours by poly-crystalline solar panels. Our rectifier is built and controlled by the latest logic controller with the ability to do precise control.

It is designed for remote areas with no power access. It can be applied for the cathodic protection of gas/oil pipelines, storage tanks, ocean freighters, etc.